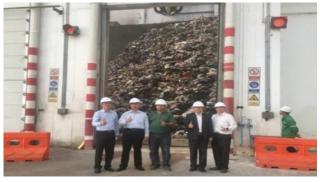

### MSW Power Plant : visited by internal government agencies and other countries

Mr. Siri Jirapongphan (minister of Energy) visited MSW power plant at 12 Dec 2018

Kraisi Kanasuta (Former member of ERC) visited MSW KK powerplant